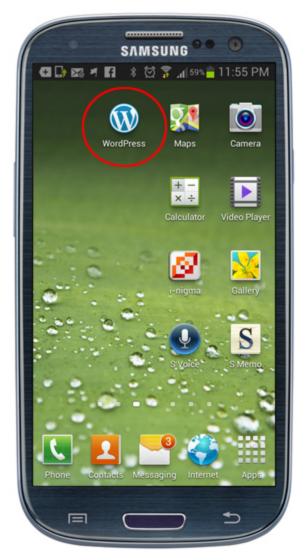

## Posts

To access and manage your posts, tap on the **Posts** menu.

Select Posts from the menu.

A list of your posts will display on your screen.

View a list of all your posts.

You can access more posts by scrolling down to the bottom of your screen and tapping on **Load More Posts**.

Load More Posts.

To return to your main menu section, tap on the icon at the top of your screen.

Click the WordPress icon to return to your Dashboard screen.