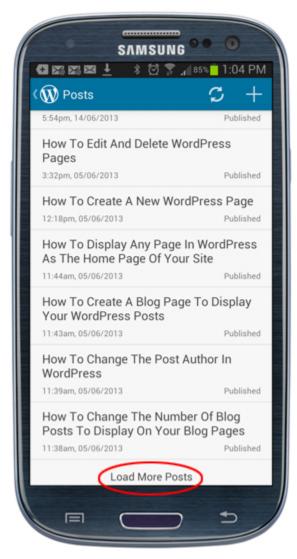

## Posts

To access and manage your posts, tap on the **Posts** menu.

Select Posts from the menu.

A list of your posts will display on your screen.

View a list of all your posts.

You can access more posts by scrolling down to the bottom of your screen and tapping on **Load More Posts**.

Load More Posts.

To return to your main menu section, tap on the icon at the top of your screen.

Click the WordPress icon to return to your Dashboard screen.