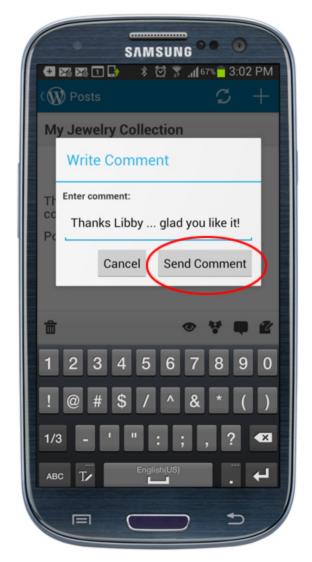

## Write Comment

Tap on the *Comment* icon to add a comment to your post and then tap on the *Send Comment* button.

You can write and send a comment to your post from your mobile device.

Your comment (or reply to someone else's comment) will be published on your WordPress site.