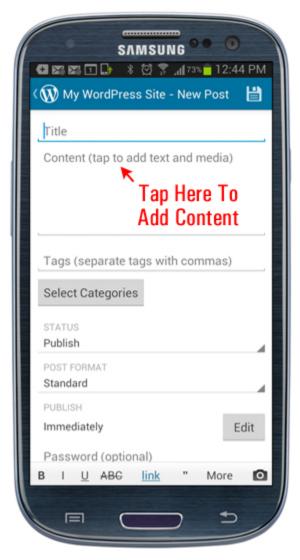

Mobile App – Publish settings.

2 – Your **Publish Settings** (i.e. whether you have specified your post to publish immediately, or schedule a past or future date and time).

| ĺ | SAMSUNG ° •                                                          |
|---|----------------------------------------------------------------------|
|   | 🖬 📾 🖾 🕞 🔹 🛱 🌹 📶 73% 💼 12:44 PM<br>🛞 My WordPress Site - New Post 🛛 💾 |
|   | Title                                                                |
|   | Content (tap to add text and media)                                  |
|   |                                                                      |
|   |                                                                      |
|   | Tags (separate tags with commas)                                     |
|   | Select Categories                                                    |
|   | STATUS                                                               |
|   | Publish                                                              |
|   | POST FORMAT<br>Standard                                              |
|   | PUBLISH                                                              |
|   | Immediately Edit                                                     |
|   | Password (optional)                                                  |
|   | B I U ABG link "More 🖸                                               |
|   |                                                                      |
|   |                                                                      |

Mobile App – Publish settings – Publish Immediately.

To cancel editing your new post, click on your device's back key.

| POST FORMAT<br>Standard | Г | 4 |
|-------------------------|---|---|
|                         |   | 5 |