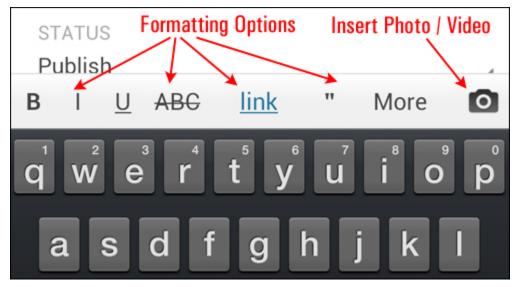

Add content to your site from your mobile device using the WordPress App

Note the row of formatting options and buttons at the bottom of your screen. Use these to format your text and insert media into your content.

Use the buttons to format your content and insert images.

Click on the camera icon to add media like photos and videos into your content.

Mobile App – add media options.

After adding an image to your post, you can adjust the image settings by tapping on the image. This brings up the **Image Settings** screen.