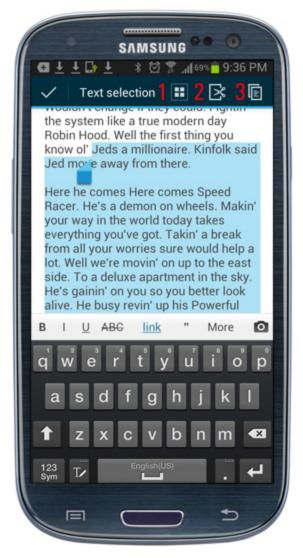

# **Additional Information**

Your mobile device can provide additional functions when working with posts and pages.

For example, if you select a portion of text on your screen when editing posts and pages, a menu may display at the top of your screen proving you the following options:

- 1. Select all content
- 2. Cut selected text
- 3. Copy content to your clipboard

WordPress Mobile App – Content Editing Options.

Select a portion of text on your screen and a new menu appears with the following options: