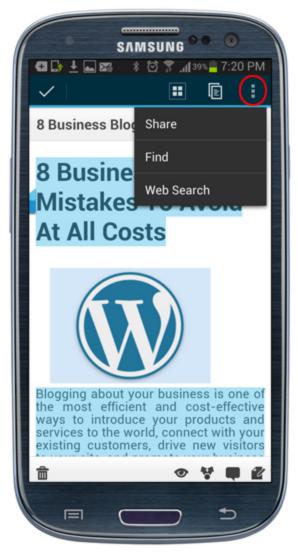

- Share Share your selected text through a range of online sharing services
- Find Find a word or text on your screen
- Web Search Search your selected text online

WordPress Mobile App – Content Editing Options Menu.