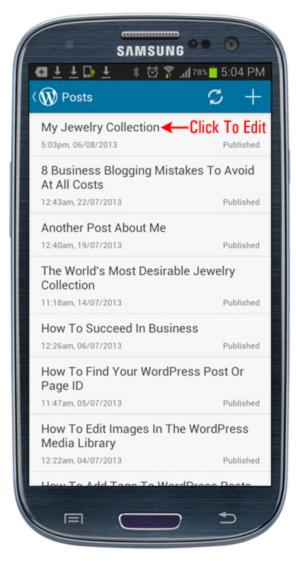

## **Posts – Edit Posts**

To edit a post, select the post you want to edit from your Posts list, and tap on the **Post Title**.

Click the post title to edit your post.

The selected post will load and display on your screen.