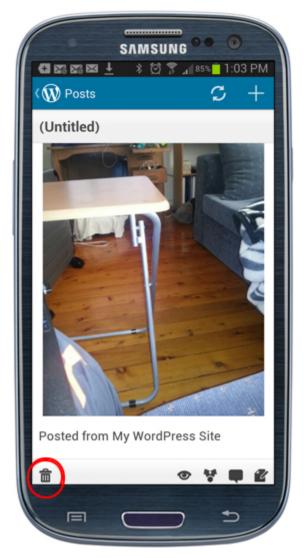

#### **Delete Post**

To delete a post, tap on the *Trash Can* icon at the bottom of your screen.

Click on the trash icon to delete a post.

You will be asked to confirm whether to delete the post or not. Tap *Yes* to delete your post, or *No* to cancel the delete action.