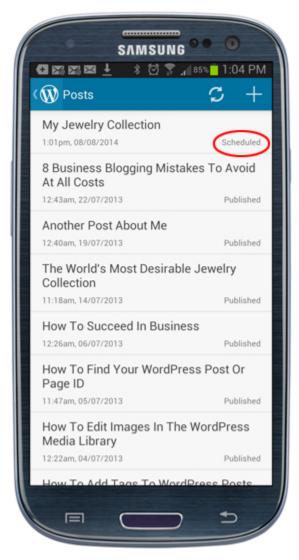

Select the time to publish your posts/pages.

Your *Post date* will be changed.

| 0                       | SAMSUNG                   | • •                        |
|-------------------------|---------------------------|----------------------------|
| € 23 23 1 🕽             | )h. 🤻 🖸 🛠 👘               | 52% <mark>=</mark> 4:15 PM |
| 〈 <b>W</b> My Wordł     | Press Site - Edit         | t Post 🛛 💾                 |
|                         | "post_sig">Pos<br>ss Site | ted from                   |
| handmade je             | welry, jewelry            |                            |
| Select Catego           | ories                     |                            |
| Selected catego         | ories: Jewelry            |                            |
| STATUS                  | Post                      | Data                       |
| Publish                 |                           | A                          |
| POST FORMAT<br>Standard | Char                      | igea                       |
| PUBLISH                 |                           |                            |
| 1:35pm, 08/08           | /2013                     | Edit                       |
| Password (op            | ptional)                  |                            |
| BIUAB                   | G link "                  | More 🖸                     |
|                         |                           | -                          |
|                         |                           | 2                          |

Edit and change your post publishing dates and times.

If you set posts to publish at a future date, your posts will be marked as Scheduled.

You can schedule posts to publish at a later (or earlier) date.