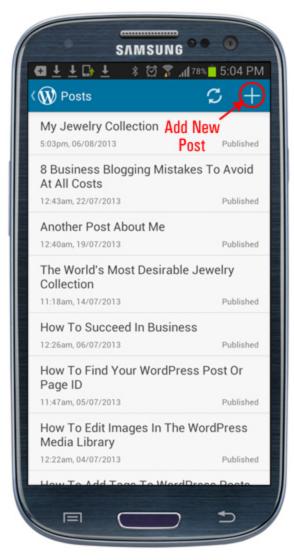

## Posts – New Posts

To create a new post, tap on the "+" symbol at the top of your screen.

Add a new post.

The New Post screen allows you to:

- Add a Post Title
- Add content to your post
- Add comma-separated Tags
- Select or add a new Post Category
- Select your Post Status
- Select your Post Format
- Specify a date and time to **publish** your post
- Password-protect your post