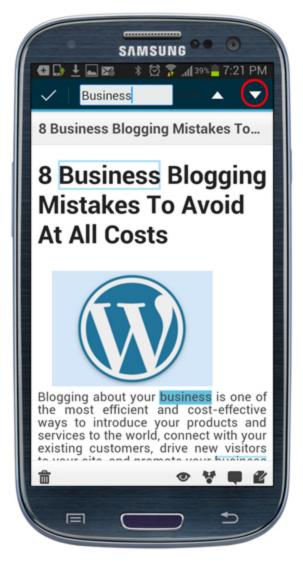

Select Find allows you to search for a specific word or keyphrase in your content.

WordPress Mobile App: Content Editing Options Menu – Find.

A search field appears. Type in the word a portion of text and the Find function will highlight all instances where this particular text appears in your content.

Search text on your content.

Use the scroll buttons to navigate through the highlighted text on your page.

Content Editing – Search Scroll Option.

Congratulations! Now you know how to use the WordPress Mobile App to add, edit, and delete posts and pages on your WordPress site via a mobile device.