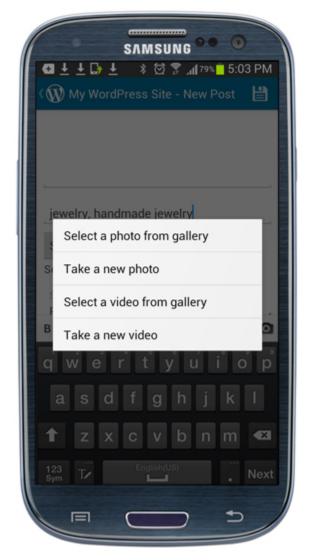

Use the buttons to format your content and insert images.

Click on the camera icon to add media like photos and videos into your content.

Mobile App – add media options.

After adding an image to your post, you can adjust the image settings by tapping on the image. This brings up the **Image Settings** screen.