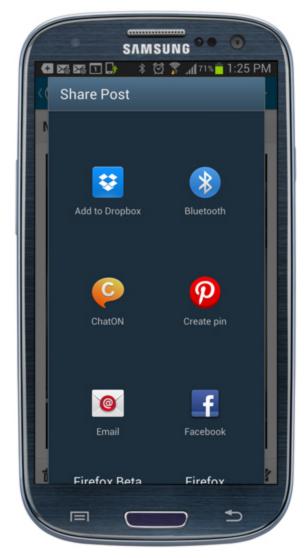

#### Share Post

Tap on the *Share Post* icon to bring up a range of options for sharing your post online.

Share your post online.