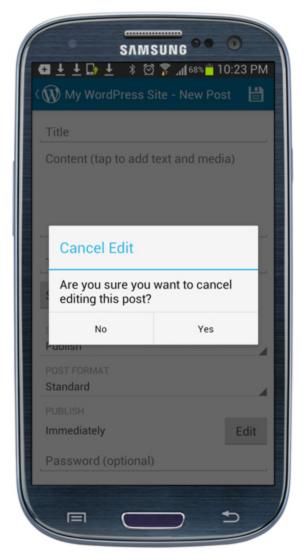

Mobile App – Publish settings – Publish Immediately.

To cancel editing your new post, click on your device's back key.

| POST FORMAT<br>Standard | Г | 4 |
|-------------------------|---|---|
|                         |   | 5 |

Click on the return button to cancel your task.

You will be asked to confirm whether to cancel editing your post or not.

Choose whether to cancel or continue editing your post.

To save and publish your new post, tap the **Save** icon at the top of your screen.