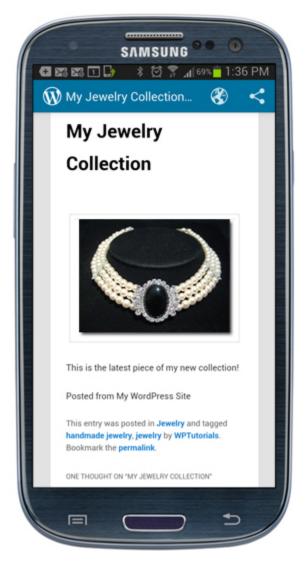

## **Preview Post**

Tap on the *Preview* icon to load your post into your mobile device's browser.

Preview your post.