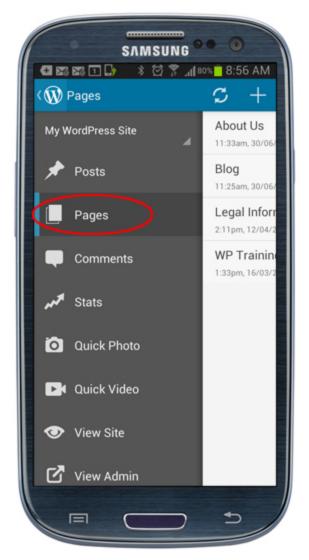

## Pages

To access and manage your pages, tap on the **Pages** menu.

WordPress Mobile App – Pages Menu.

A list of all your pages displays on your screen.

View a list of all your site's pages on your mobile device.