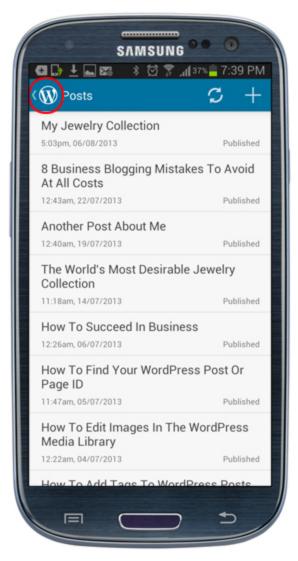

Load More Posts.

To return to your main menu section, tap on the icon at the top of your screen.

Click the WordPress icon to return to your Dashboard screen.