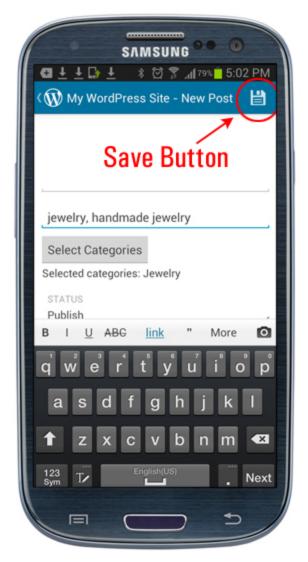

Click on the return button to cancel your task.

You will be asked to confirm whether to cancel editing your post or not.

Choose whether to cancel or continue editing your post.

To save and publish your new post, tap the **Save** icon at the top of your screen.

Click the Save button to update your settings.

Your new post will be saved.