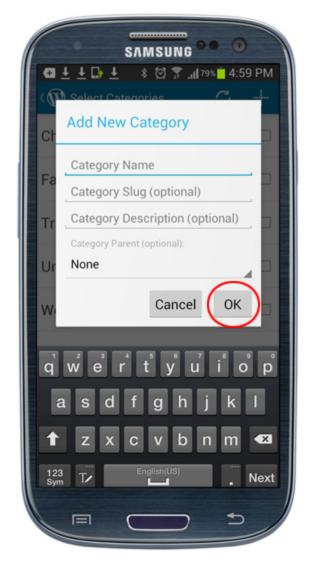

Add a new category to your posts.

The Add New Category screen displays on your screen.

Type in the following:

- Post Category
- *Category Slug* (optional make sure that your slug is added in lower case letters and separate words with hyphens instead of spaces)
- Category Description (optional)
- Category Parent (optional)

And tap on the OK button when done.

Click OK when done.

The category you have selected will be added to your post.

| SAMSUNG •• •                                                    |
|-----------------------------------------------------------------|
| <ul> <li></li></ul>                                             |
| <span class="post_sig">Posted from<br/>My WordPress Site</span> |
| handmade jewelry, jewelry                                       |
| Select Categories                                               |
| Selected categories: Jewelry                                    |
| STATUS<br>Publish                                               |
| POST FORMAT Standard                                            |
| PUBLISH                                                         |
| 5:03pm, 06/08/2013 Edit                                         |
| Password (optional)                                             |
|                                                                 |