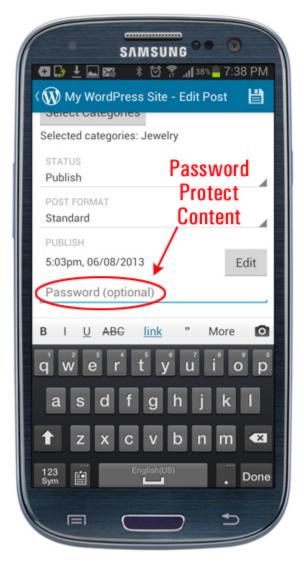

## **Password Protection**

You can password protect your posts. This restricts who can view your post content to those who have access to the password.

To password protect your post, tap into the Password (optional) field.

You can password protect your content using your mobile device.

Enter your password.

| SAMSUNG **                     | •       |
|--------------------------------|---------|
| 🖪 🕻 🕂 🔜 🖾 🖇 💭 🖗 🗐 🕾            | 7:39 PM |
| 🕥 My WordPress Site - Edit Pos | t 💾     |
| Select Categories              |         |
| Selected categories: Jewelry   |         |
| STATUS                         |         |
| Publish                        |         |
| POST FORMAT<br>Standard        |         |
| PUBLISH                        |         |
| 5:03pm, 06/08/2013             | Edit    |
|                                | Luit    |
|                                |         |
| B I U ABG link " Mo            | re 🖸    |
|                                |         |
| qwertyui                       | o p     |
| asdfghjl                       | k I     |
|                                |         |
| 🕇 z x c v b n r                | n 💌     |
| 123 English(US)                |         |
| 123 English(US)<br>Sym E E     | . Done  |
|                                | •       |
|                                |         |

Enter your password.

Save your post to finish password-protecting it.

This post is password-protected.

To learn how to protect content on your WordPress posts and pages, see this tutorial: <u>How</u> <u>To Protect Content In WordPress</u>