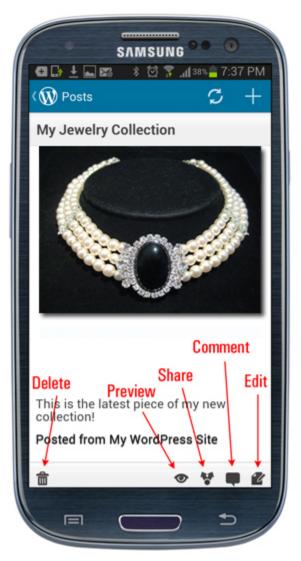

## **Posts – Edit Posts**

To edit a post, select the post you want to edit from your Posts list, and tap on the **Post Title**.

Click the post title to edit your post.

The selected post will load and display on your screen.

Post loaded on mobile screen browser.

At the bottom of your screen, you will see a row of option buttons:

- **Delete** Delete your post
- **Preview** Preview your post
- Share Provides a range of options for sharing your post
- **Comment** Write a comment, or reply to an existing comment left on your post
- Edit Edit your post

Post editing menu buttons.

#### **Delete Post**

To delete a post, tap on the *Trash Can* icon at the bottom of your screen.

Click on the trash icon to delete a post.

You will be asked to confirm whether to delete the post or not. Tap *Yes* to delete your post, or *No* to cancel the delete action.

## **Preview Post**

Tap on the *Preview* icon to load your post into your mobile device's browser.

Preview your post.

#### Share Post

Tap on the *Share Post* icon to bring up a range of options for sharing your post online.

Share your post online.

## Write Comment

Tap on the *Comment* icon to add a comment to your post and then tap on the *Send Comment* button.

You can write and send a comment to your post from your mobile device.

Your comment (or reply to someone else's comment) will be published on your WordPress site.

## Edit Content

To edit the content of your post, tap on the *Edit* icon.

|                                                                       | SAMSUNG                                         | •• •                                    |         |
|-----------------------------------------------------------------------|-------------------------------------------------|-----------------------------------------|---------|
| <b>G</b> Ŧ Ŧ D Ŧ                                                      | n. ₹ 🖸 \$                                       | 69% 🛑 9:39                              | PM      |
| < 🕅 My WordP                                                          |                                                 |                                         | 日       |
| found the infor<br>useful, please<br>others, or pos<br>let us know wi | rmation in thi<br>feel free to s<br>t a comment | s blog pos<br>hare it with<br>below and | it<br>h |
| Tags (separat                                                         | e tags with c                                   | ommas)                                  |         |
| Select Catego                                                         | ries Edit                                       | t Conte                                 | nt      |
| Selected categor                                                      | ies: Jewelry                                    |                                         |         |
| STATUS<br>Publish                                                     |                                                 |                                         |         |
| POST FORMAT<br>Standard                                               |                                                 |                                         |         |
| PUBLISH                                                               |                                                 |                                         |         |
| 12:43am, 22/07                                                        | /2013                                           | E                                       | dit     |
| Password (op                                                          | tional)                                         |                                         |         |
| BIUABO                                                                | G link "                                        | More                                    | Ø       |
|                                                                       |                                                 | 1                                       | /       |
|                                                                       |                                                 |                                         |         |