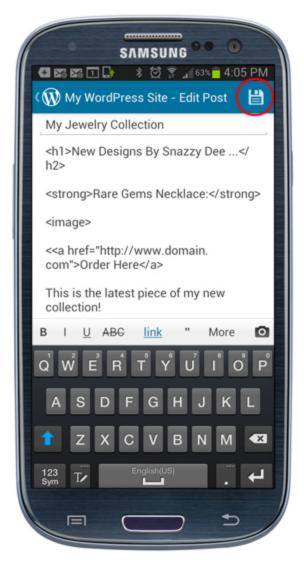

Edit content from your mobile device.

After editing your content, tap on the *Save* icon to update your post.

Save or update your post.

Your content will be saved and updated on your WordPress site.