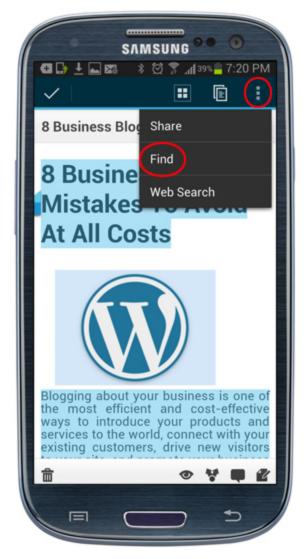

- Share Share your selected text through a range of online sharing services
- Find Find a word or text on your screen
- Web Search Search your selected text online

WordPress Mobile App – Content Editing Options Menu.

Select Find allows you to search for a specific word or keyphrase in your content.

WordPress Mobile App: Content Editing Options Menu – Find.

A search field appears. Type in the word a portion of text and the Find function will highlight all instances where this particular text appears in your content.