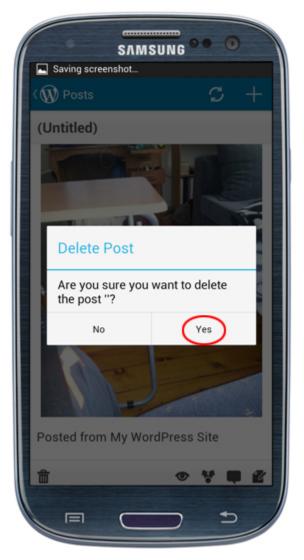

#### **Delete Post**

To delete a post, tap on the *Trash Can* icon at the bottom of your screen.

Click on the trash icon to delete a post.

You will be asked to confirm whether to delete the post or not. Tap *Yes* to delete your post, or *No* to cancel the delete action.

Confirm whether to delete your post or not.