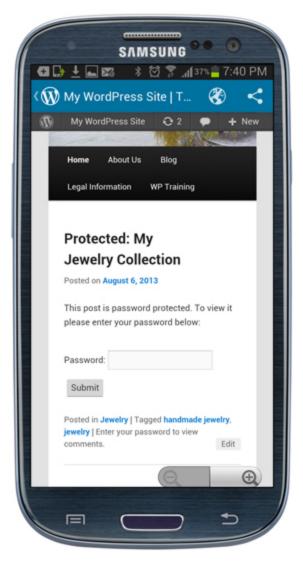

Enter your password.

Save your post to finish password-protecting it.

This post is password-protected.

To learn how to protect content on your WordPress posts and pages, see this tutorial: <u>How</u> <u>To Protect Content In WordPress</u>