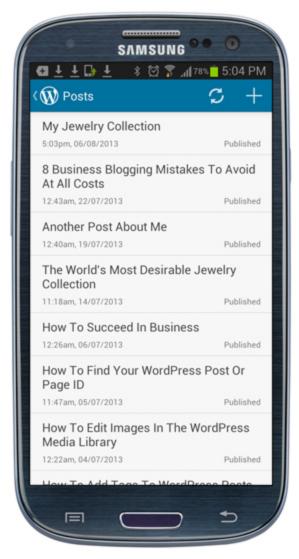

## Posts

To access and manage your posts, tap on the **Posts** menu.

Select Posts from the menu.

A list of your posts will display on your screen.

View a list of all your posts.

You can access more posts by scrolling down to the bottom of your screen and tapping on **Load More Posts**.